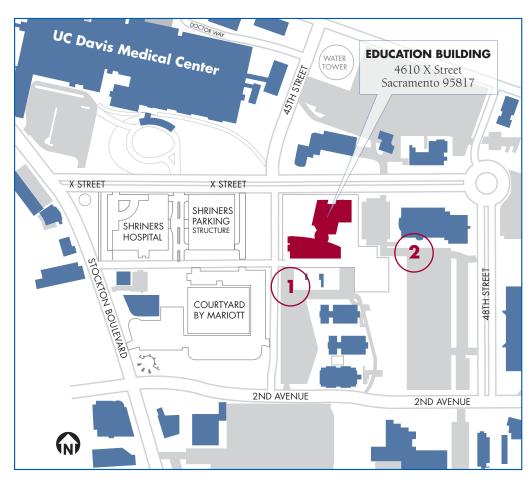

# **DIRECTIONS AND MAP**

# **Visitor Parking**

- 1. Education Building
- Administrative Services Building

# DRIVING DIRECTIONS TO THE EDUCATION BUILDING